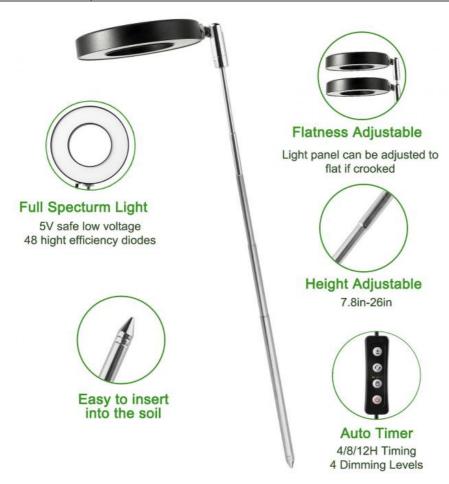

## **Product Specification**

• Lifespan: 50,000 Hours

Power Consumption: 10W
Input Voltage: 5V
Beam Angle: 120°
Lumen: 1000lm

• Highlight: 1000lm Energy Efficient Plant Grow Lights,

Energy Efficient Plant Grow Lights Illuminate,

### **Product Description:**

NCJ TECH LED Plant Growing Illumination is the perfect lighting solution for plant growth. As a high-performance, energy-efficient lighting solution, our LED Plant Growing Illumination offers superior lighting quality and reliable results. Featuring an input voltage of 5V, a lumen of 1000lm, and a power consumption of 10W, our LED Plant Growing Illumination is designed to optimally illuminate your plants for optimal growth. With a lifespan of 50,000 hours, our LED Plant Growing Illumination ensures reliable and long-lasting performance. Get the perfect lighting for your plants with NCJ TECH LED Plant Growing Illumination.

#### **Technical Parameters:**

| Product<br>Attributes | Details                                                                              |
|-----------------------|--------------------------------------------------------------------------------------|
| Brand Name            | NCJ TECH                                                                             |
| Beam Angle            | 120°                                                                                 |
| Power<br>Consumption  | 10W                                                                                  |
| Lifespan              | 50,000 Hours                                                                         |
| Lumen                 | 1000lm                                                                               |
| Input Voltage         | 5V                                                                                   |
| Product Name          | LED Plant Growing Illumination/ LED Plant Growth Lights/ LED Plant<br>Growing Lights |

# 4 Dimming Levels