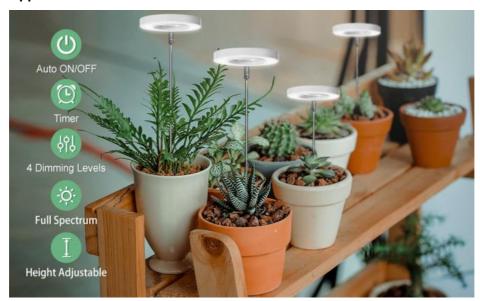

|
| Beam Angle            | 120°                                                                                 |
| Power<br>Consumption  | 10W                                                                                  |
| Lifespan              | 50,000 Hours                                                                         |
| Lumen                 | 1000lm                                                                               |
| Input Voltage         | 5V                                                                                   |
| Product Name          | LED Plant Growing Illumination/ LED Plant Growth Lights/ LED Plant<br>Growing Lights |



# 4 Dimming Levels



### **Applications:**



### **Support and Services:**

LED Plant Grow Lights offer users a variety of technical support and services to ensure their product works effectively. Technical Support:

24/7 customer support

Live chat and phone support

Online manual and troubleshooting guide

Services

Installation and setup assistance

Warranty and repair services

Replacement parts and components

### Packing and Shipping:

### Packaging and Shipping:

LED Plant Grow Lights will be carefully packaged in a corrugated box to ensure that the product is not damaged during shipping. All items will be shipped via a reliable shipping carrier. We will provide a tracking number if applicable.



### **Shenzhen NCJ Technology Co., Ltd.**

+86 13652683981

ivy@ncj-tech.com



led-lightsbulb.com

201,19 Building, Heshuikou NO