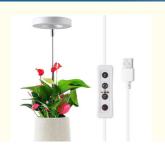

## **Product Specification**

• Lifespan: 50,000 Hours

Power Consumption: 10W
Input Voltage: 5V
Beam Angle: 120°
Lumen: 1000lm

• Highlight: 1000lm Energy Efficient Plant Grow Lights,

Energy Efficient Plant Grow Lights Illuminate,

### **Product Description:**

NCJ TECH LED Plant Growing Illumination is the perfect lighting solution for plant growth. As a high-performance, energy-efficient lighting solution, our LED Plant Growing Illumination offers superior lighting quality and reliable results. Featuring an input voltage of 5V, a lumen of 1000lm, and a power consumption of 10W, our LED Plant Growing Illumination is designed to optimally illuminate your plants for optimal growth. With a lifespan of 50,000 hours, our LED Plant Growing Illumination ensures reliable and long-lasting performance. Get the perfect lighting for your plants with NCJ TECH LED Plant Growing Illumination.

#### **Technical Parameters:**

| Product<br>Attributes | Details                                                                              |
|-----------------------|--------------------------------------------------------------------------------------|
| Brand Name            | NCJ TECH                                                                             |
| Beam Angle            | 120°                                                                                 |
| Power<br>Consumption  | 10W                                                                                  |
| Lifespan              | 50,000 Hours                                                                         |
| Lumen                 | 1000lm                                                                               |
| Input Voltage         | 5V                                                                                   |
| Product Name          | LED Plant Growing Illumination/ LED Plant Growth Lights/ LED Plant<br>Growing Lights |