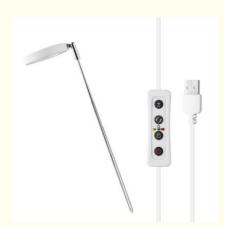

## **Product Specification**

• Lifespan: 50,000 Hours

Power Consumption: 10W
Input Voltage: 5V
Beam Angle: 120°
Lumen: 1000lm

• Highlight: 1000lm Energy Efficient Plant Grow Lights,

Energy Efficient Plant Grow Lights Illuminate,

#### **Technical Parameters:**

| Product<br>Attributes | Details                                                                              |
|-----------------------|--------------------------------------------------------------------------------------|
| Brand Name            | NCJ TECH                                                                             |
| Beam Angle            | 120°                                                                                 |
| Power<br>Consumption  | 10W                                                                                  |
| Lifespan              | 50,000 Hours                                                                         |
| Lumen                 | 1000lm                                                                               |
| Input Voltage         | 5V                                                                                   |
| Product Name          | LED Plant Growing Illumination/ LED Plant Growth Lights/ LED Plant<br>Growing Lights |

# 4 Dimming Levels