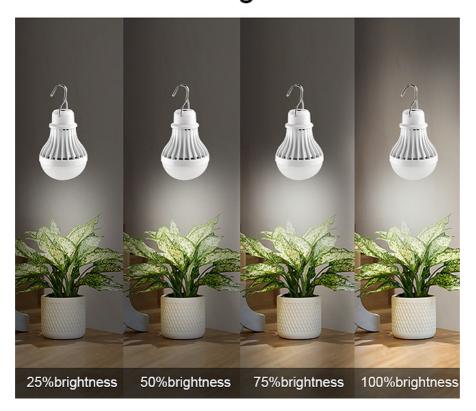

| NCJ TECH                                                                             |
| Beam Angle            | 120°                                                                                 |
| Power<br>Consumption  | 10W                                                                                  |
| Lifespan              | 50,000 Hours                                                                         |
| Lumen                 | 1000lm                                                                               |
| Input Voltage         | 5V                                                                                   |
| Product Name          | LED Plant Growing Illumination/ LED Plant Growth Lights/ LED Plant<br>Growing Lights |



# 4 Dimming Levels



### **Applications:**



### **Support and Services:**

LED Plant Grow Lights offer users a variety of technical support and services to ensure their product works effectively. Technical Support:

24/7 customer support

Live chat and phone support

Online manual and troubleshooting guide

Services

Installation and setup assistance

Warranty and repair services

Replacement parts and components

### Packing and Shipping:

### Packaging and Shipping:

LED Plant Grow Lights will be carefully packaged in a corrugated box to ensure that the product is not damaged during shipping. All items will be shipped via a reliable shipping carrier. We will provide a tracking number if applicable.



### **Shenzhen NCJ Technology Co., Ltd.**

+86 13652683981

ivy@ncj-tech.com



led-lightsbulb.com

201,