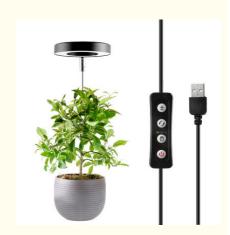

# **Product Description**

NCJ TECH LED Plant Grow Lights Promote Healthy Plant Growth with 10W Power Consumption

### **Product Description:**

NCJ TECH LED Plant Growing Illumination is the perfect lighting solution for plant growth. As a high-performance, energy-efficient lighting solution, our LED Plant Growing Illumination offers superior lighting quality and reliable results. Featuring an input voltage of 5V, a lumen of 1000lm, and a power consumption of 10W, our LED Plant Growing Illumination is designed to optimally illuminate your plants for optimal growth. With a lifespan of 50,000 hours, our LED Plant Growing Illumination ensures reliable and long-lasting performance. Get the perfect lighting for your plants with NCJ TECH LED Plant Growing Illumination.

### **Applications:**